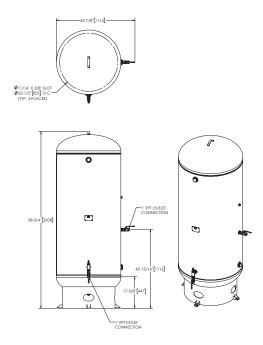

Model AS-L (flows above 1,199 SCFH) Generator 400 Gallon Oxygen Receiver

Note: All dimensions are nominal.

www.airsep.com • info@airsep.com