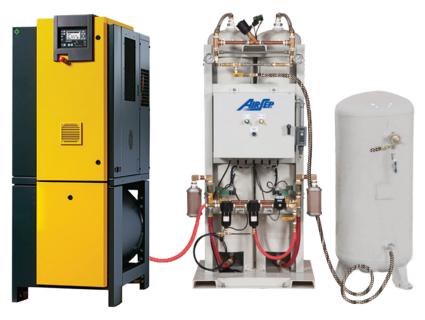

## PSA Oxygen Generator Typical Layout

AirSep excels as the worldwide leading supplier of PSA oxygen systems providing the most cost-effective, most efficient, and safety-focused oxygen sources for today's diverse oxygen applications. AirSep can package any of the market leading Alpha-Series Standard Generators with a multitude of options and accessories to provide a turnkey solution for just about any need for oxygen. AirSep also offers pre-configured Packaged Systems designed to match the most common applications.