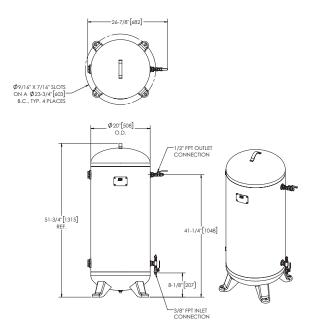

## Model AS-A — AS-L Standard Generator Typical Layout with Optional Cylinder Backup

Model AS-A - AS-E Generator 60 Gallon Oxygen Receiver

Model AS-G and AS-J Generator 120 Gallon Oxygen Receiver

Model AS-K - AS-L (flows up to 1,199 SCFH) Generator 290 Gallon Oxygen Receiver

Model AS-L (flows above 1,199 SCFH) Generator 400 Gallon Oxygen Receiver

Note: All dimensions are nominal.

www.airsep.com • info@airsep.com