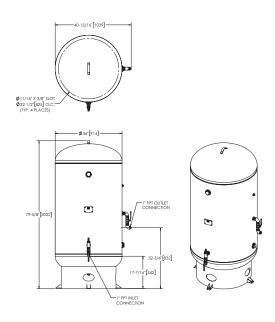

## Model AS-A — AS-L Standard Generator Typical Layout with Optional Cylinder Backup

Model AS-A - AS-E Generator 60 Gallon Oxygen Receiver

Model AS-G and AS-J Generator 120 Gallon Oxygen Receiver

Model AS-K - AS-L (flows up to 1,199 SCFH) Generator 290 Gallon Oxygen Receiver