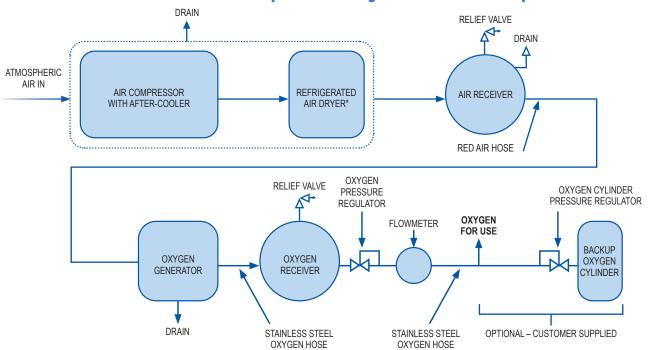

## Model AS-A — AS-L Standard Generator Typical Layout with Optional Cylinder Backup

Model AS-A - AS-E Generator 60 Gallon Oxygen Receiver

Model AS-G and AS-J Generator 120 Gallon Oxygen Receiver

Model AS-K - AS-L (flows up to 1,199 SCFH) Generator 290 Gallon Oxygen Receiver

Model AS-L (flows above 1,199 SCFH) Generator 400 Gallon Oxygen Receiver

Note: All dimensions are nominal.

www.airsep.com • info@airsep.com