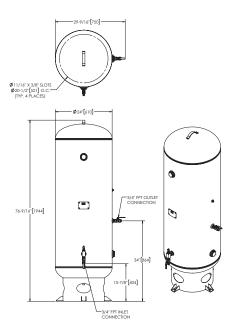

## Model AS-A — AS-L Standard Generator Typical Layout with Optional Cylinder Backup

Model AS-A - AS-E Generator 60 Gallon Oxygen Receiver

Model AS-G and AS-J Generator 120 Gallon Oxygen Receiver

Model AS-K - AS-L (flows up to 1,199 SCFH) Generator 290 Gallon Oxygen Receiver

Model AS-L (flows above 1,199 SCFH) Generator 400 Gallon Oxygen Receiver

Note: All dimensions are nominal.

www.airsep.com • info@airsep.com