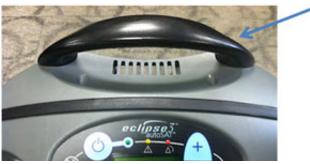

## **Eclipse Handle**

A replacement handle for the Eclipse is orderable using part number <u>#6963-SEQ</u>. This handle is compatible with all models of the Eclipse.