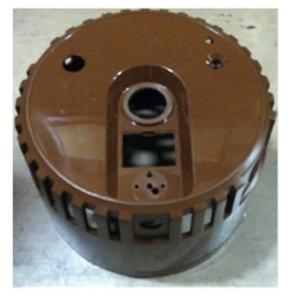

# **Liberator Shrouds**

Replacement shrouds are available for all models of Liberator reservoirs. The table below gives part numbers for the shrouds that are available.

| Liberator | Shroud P/N | Shroud<br>Color |
|-----------|------------|-----------------|
| Gen 2     | CA403472   | Brown           |
| Gen 3     | 14231230   | Blue            |
|           | 13726943   | Blue            |
| Gen 4     | 14026877   | Gray            |
|           | 13693707   | Green           |

If an meter upgrade is necessary or has previously been preformed, a Generation 4 meter can be mounted in any of these shrouds. The shroud on the Liberator does not have to be updated with a Generation 4 shroud when upgrading a meter. A Gen 2 Shroud with a Gen 4 Meter installed is shown below.