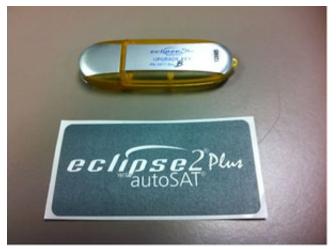

When you order the upgrade kit, you will receive a yellow & red USB drive. These are the actual firmware upgrades. You will need the EDAT software to perform any upgrades. The red USB upgrade upgrades the Eclipse to the most current Eclipse 2 firmware. This must be performed on the Eclipse first before the Eclipse 2+ upgrade. The yellow USB is the actual Eclipse 2+ upgrade. It will give the Eclipse 2 the most updated features that are available on the current Eclipse 3. The kit will also come with a Eclipse 2+ sticker to place on the unit so you can identify it as an updated unit.