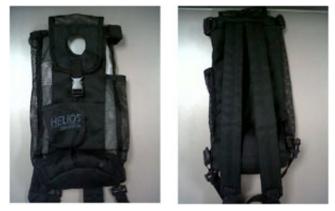

## **HELiOS Marathon Backpack**

A carrying bag is available for the HELiOS Marathon units. This bag is designed for proper ventilation and also contains a moisture pad to absorb any condensation produced during normal use. The bag has two adjustable straps that allow it to be used as a backpack. It also has the ability to be carried using a shoulder strap and a waist strap.

The Marathon backpack, shown below, can be ordered using part number <u>#069209</u>.

Eclipse 2+ Upgrade

The Eclipse 2+ upgrade is orderable using part number <u>#5978-SEQ</u>. This upgrade allows you to update an Eclipse 2 (Model 1000A) to have the most updated features that are available on the Eclipse 3. This allows providers to upgrade their Eclipse 2 inventory and is a low cost way to stock the latest equipment. Some of these updated features are: