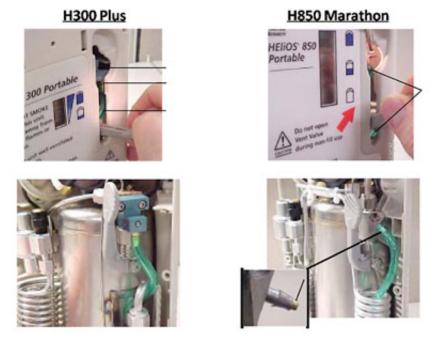

## **HELiOS Marathon Fill Times**

Q: My HELiOS Marathon does not sound like it is filling. I have left it on the reservoir for about 1 minute and the contents gauge shows empty still. What is wrong?

A: Check to see if the Marathon has a vent restrictor. All Marathon units produced after November of 2007 were manufactured with a vent restrictor. You can identify these unit by either determining the manufacture date from the serial number, or by inspecting it for the green vent tube as shown below.

The purpose of this restriction is to slow the flow of liquid oxygen into the Marathon during a fill. This slower fill will aid to stabilize the pressure inside of the unit, and will allow it to be used properly almost immediately after a fill (within 15 minutes).

Units with a vent restriction will take up to 4 minutes to

completely fill. H850 units manufactured prior to 2007 would fill in 90 seconds or less.

The vent restrictor will change the sound of a fill in comparison to older units. It will be a much lighter sound than older units without the restrictor.

A vent restrictor can often be confused for a unit that is not filling. If a customer has previously used older Marathons that did not have the restrictor, they will notice the longer fill time and the muffled sound. Any time this complaint is received, CAIRE recommends attempting to fill the Marathon while timing the fill with a stopwatch to determine if the extended fill times are the issue.