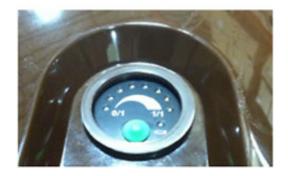

## **HELiOS Marathon Fill Times**

Q: My HELiOS Marathon does not sound like it is filling. I have left it on the reservoir for about 1 minute and the contents gauge shows empty still. What is wrong?

A: Check to see if the Marathon has a vent restrictor. All Marathon units produced after November of 2007 were manufactured with a vent restrictor. You can identify these unit by either determining the manufacture date from the serial number, or by inspecting it for the green vent tube as shown below.

The purpose of this restriction is to slow the flow of liquid oxygen into the Marathon during a fill. This slower fill will aid to stabilize the pressure inside of the unit, and will allow it to be used properly almost immediately after a fill (within 15 minutes).