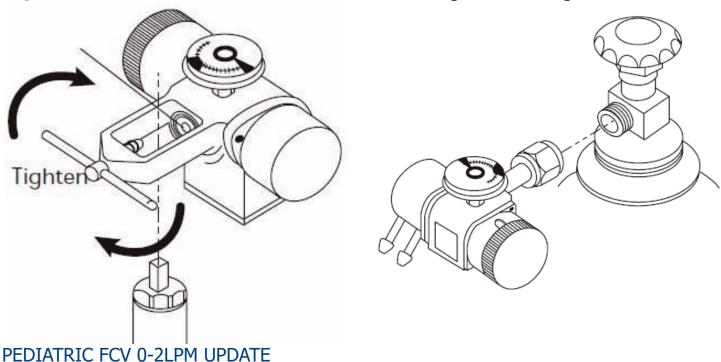

Figure 1: CR-50 w/ CGA 870, PN 6-134220-01

Figure 2: No Longer Available

If a Pediatric FCV is ordered it doesn't come with the decal and this needs to be ordered separate as the old one is incompatible.

|                | Old Obsolete PN's | New PN's to Order From |
|----------------|-------------------|------------------------|
| Base FCV       | 11818203T         | 14700243T              |
| Base Decal     | 13758873          | 14700438               |
| Portable FCV   | 11923417T         | 14700235T              |
| Portable Decal | 13938639          | 14700411               |