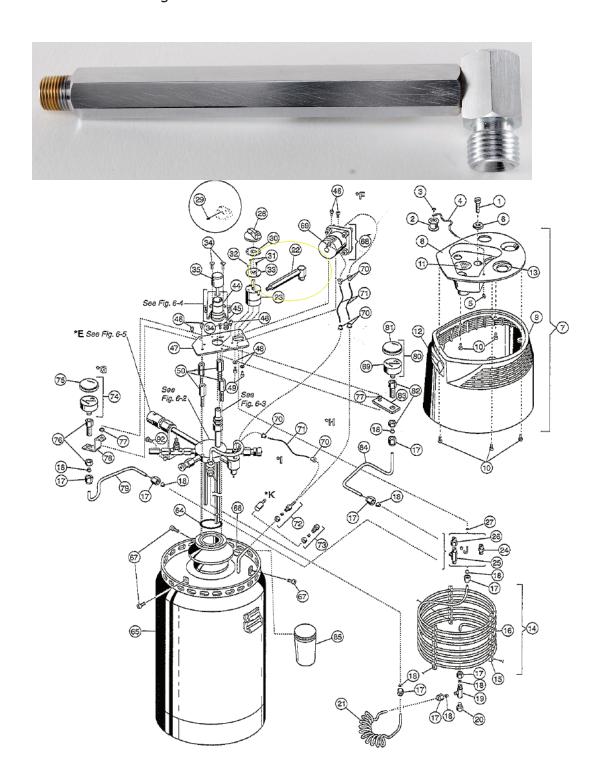

## COMPANION RESERVOIR FCV EXTENSION / HUMIDIFIER ADAPTER

The Companion Flow Control Valve extension "Humidifier adaptor" is P/N B-775314-00. This piece is show below as item 22 in the diagram.

## **CR-50 CONSERVER CHANGES**

The CR-50 Conserver will no longer be available with a CGA 540 connection, shown in Figure 2 below. However, the CR-50 will still be offered with a CGA 870 connection, shown in Figure 1, and may be purchased using PN 6-134220-01.

Figure 1: CR-50 w/ CGA 870, PN 6-134220-01

Figure 2: No Longer Available

If a Pediatric FCV is ordered it doesn't come with the decal and this needs to be ordered separate as the old one is incompatible.