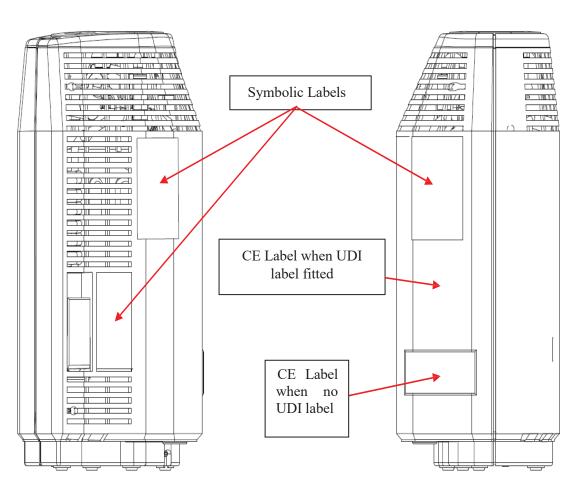

#### **LOX Label Service Kits**

CAIRE has created symbolic labels for all LOX reservoirs and portable units. Prior to this change, CAIRE maintained a large variety of LOX labels in stock due to the number of different languages throughout our markets. The use of symbolic labels on LOX reservoirs and portables has greatly reduced the number of labels that are currently required.

In Europe, when replacing labelling on any CAIRE medical device, it is a regulatory requirement that the number of the notified body who authorized the medical device at the time of manufacture not be modified. In order to assist our European customers, CAIRE Inc. has created service kits for each unit type. The service kits are specific to the appropriate CE markings that are required for each unit. The CE requirements are based on the model and the age of the device. The European kits will include a symbolic warning label, a reference guide for the symbols, and a replacement CE label.

U.S. customers are not required to maintain CE labelling on LOX reservoirs and portables.

Because of this, CAIRE has created separate U.S. label service kits that only include the symbolic warning label and a reference guide for the symbols.

The tables below detail the applicable service kits for reservoirs and portable units. European customers can determine the age of manufacture by referencing each unit's serial number. Diagrams are also provided below that show the location where each label in the kit should be applied.