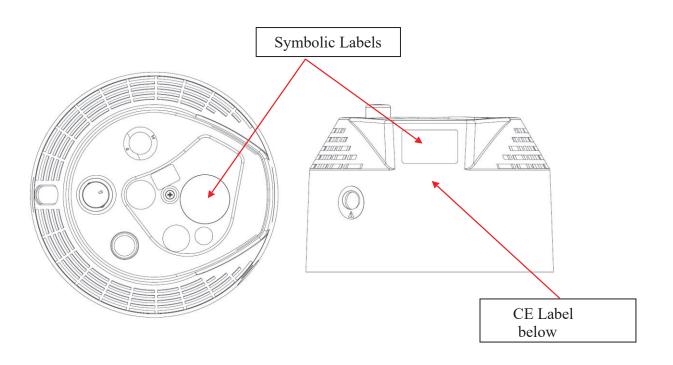

The tables below detail the applicable service kits for reservoirs and portable units. European customers can determine the age of manufacture by referencing each unit's serial number. Diagrams are also provided below that show the location where each label in the kit should be applied.

### **European Kits:**

| Liberator                               | Date<br>Range               | SN format                                                                                                                                                      | Range                                    |
|-----------------------------------------|-----------------------------|----------------------------------------------------------------------------------------------------------------------------------------------------------------|------------------------------------------|
|                                         | Prior<br>2006               | For Liberators manufactured before 2006, the serial number was nine or ten numerical digits.                                                                   | All numerical only serial numbers.       |
| CE0029                                  |                             | CB B30 10 29 0964                                                                                                                                              | CBB3006XXXXXX-<br>CBB301618XXXX          |
| Label Kit<br>Ref:<br>21152753           | 2006 -<br>May 7,<br>2016    | Designates Designates Designates Designates  Manufacturing Reservoir Year Week of Number  Location Product the Year of Specific  Code Unit  Produced that Week | X=any value                              |
| CE0459<br>Label Kit<br>Ref:<br>21150538 | May 9,<br>2016 -<br>Present | CB B30 10 29 0964  Designates Designates Designates Designates Designates Manufacturing Reservoir Product Code The Year Of Specific Unit Produced that Week    | CBB301619XXXX-<br>Present<br>X=any value |