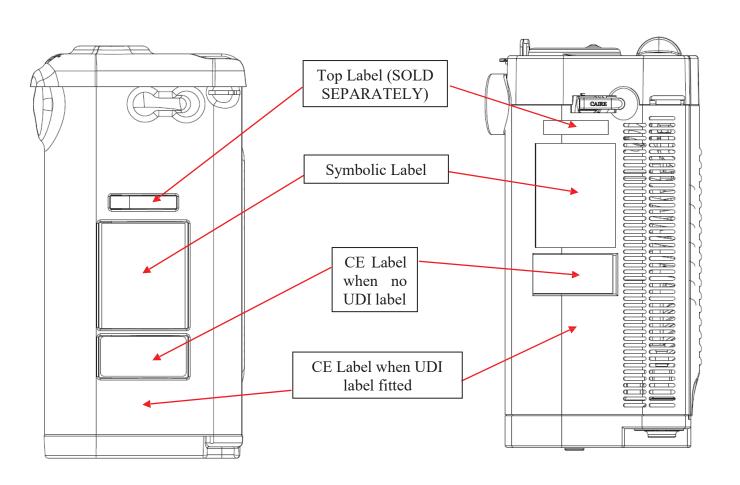

The tables below detail the applicable service kits for reservoirs and portable units. European customers can determine the age of manufacture by referencing each unit's serial number. Diagrams are also provided below that show the location where each label in the kit should be applied.

### **European Kits:**

| Liberator                               | Date<br>Range               | SN format                                                                                                                                                      | Range                                    |
|-----------------------------------------|-----------------------------|----------------------------------------------------------------------------------------------------------------------------------------------------------------|------------------------------------------|
|                                         | Prior<br>2006               | For Liberators manufactured before 2006, the serial number was nine or ten numerical digits.                                                                   | All numerical only serial numbers.       |
| CE0029                                  |                             | CB B30 10 29 0964                                                                                                                                              | CBB3006XXXXXX-<br>CBB301618XXXX          |
| Label Kit<br>Ref:<br>21152753           | 2006 -<br>May 7,<br>2016    | Designates Designates Designates Designates  Manufacturing Reservoir Year Week of Number  Location Product the Year of Specific  Code Unit  Produced that Week | X=any value                              |
| CE0459<br>Label Kit<br>Ref:<br>21150538 | May 9,<br>2016 -<br>Present | CB B30 10 29 0964  Designates Designates Designates Designates Designates Manufacturing Reservoir Product Code The Year Of Specific Unit Produced that Week    | CBB301619XXXX-<br>Present<br>X=any value |