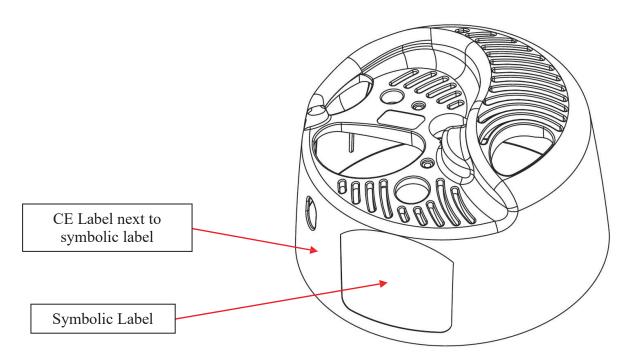

#### **LOX Label Service Kits**

CAIRE has created symbolic labels for all LOX reservoirs and portable units. Prior to this change, CAIRE maintained a large variety of LOX labels in stock due to the number of different languages throughout our markets. The use of symbolic labels on LOX reservoirs and portables has greatly reduced the number of labels that are currently required.

In Europe, when replacing labelling on any CAIRE medical device, it is a regulatory requirement that the number of the notified body who authorized the medical device at the time of manufacture not be modified. In order to assist our European customers, CAIRE Inc. has created service kits for each unit type. The service kits are specific to the appropriate CE markings that are required for each unit. The CE requirements are based on the model and the age of the device. The European kits will include a symbolic warning label, a reference guide for the symbols, and a replacement CE label.

U.S. customers are not required to maintain CE labelling on LOX reservoirs and portables.

Because of this, CAIRE has created separate U.S. label service kits that only include the symbolic warning label and a reference guide for the symbols.

The tables below detail the applicable service kits for reservoirs and portable units. European customers can determine the age of manufacture by referencing each unit's serial number. Diagrams are also provided below that show the location where each label in the kit should be applied.