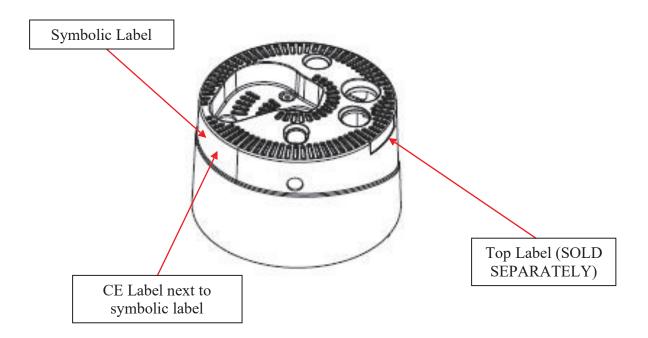

The tables below detail the applicable service kits for reservoirs and portable units. European customers can determine the age of manufacture by referencing each unit's serial number. Diagrams are also provided below that show the location where each label in the kit should be applied.

### **European Kits:**

| Liberator                               | Date<br>Range               | SN format                                                                                                                                                      | Range                                    |
|-----------------------------------------|-----------------------------|----------------------------------------------------------------------------------------------------------------------------------------------------------------|------------------------------------------|
|                                         | Prior<br>2006               | For Liberators manufactured before 2006, the serial number was nine or ten numerical digits.                                                                   | All numerical only serial numbers.       |
| CE0029                                  |                             | CB B30 10 29 0964                                                                                                                                              | CBB3006XXXXXX-<br>CBB301618XXXX          |
| Label Kit<br>Ref:<br>21152753           | 2006 -<br>May 7,<br>2016    | Designates Designates Designates Designates  Manufacturing Reservoir Year Week of Number  Location Product the Year of Specific  Code Unit  Produced that Week | X=any value                              |
| CE0459<br>Label Kit<br>Ref:<br>21150538 | May 9,<br>2016 -<br>Present | CB B30 10 29 0964  Designates Designates Designates Designates Designates Manufacturing Reservoir Product Code The Year Of Specific Unit Produced that Week    | CBB301619XXXX-<br>Present<br>X=any value |