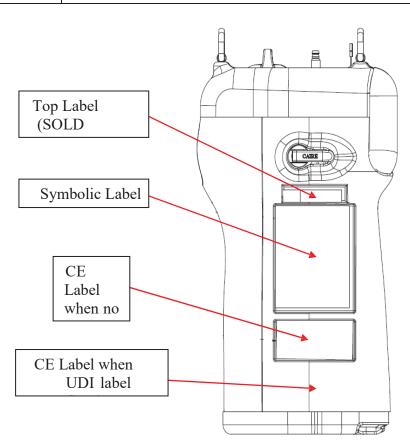

The tables below detail the applicable service kits for reservoirs and portable units. European customers can determine the age of manufacture by referencing each unit's serial number. Diagrams are also provided below that show the location where each label in the kit should be applied.

### **European Kits:**

| Liberator                               | Date<br>Range               | SN format                                                                                                                                                      | Range                                    |
|-----------------------------------------|-----------------------------|----------------------------------------------------------------------------------------------------------------------------------------------------------------|------------------------------------------|
|                                         | Prior<br>2006               | For Liberators manufactured before 2006, the serial number was nine or ten numerical digits.                                                                   | All numerical only serial numbers.       |
| CE0029                                  |                             | CB B30 10 29 0964                                                                                                                                              | CBB3006XXXXXX-<br>CBB301618XXXX          |
| Label Kit<br>Ref:<br>21152753           | 2006 -<br>May 7,<br>2016    | Designates Designates Designates Designates  Manufacturing Reservoir Year Week of Number  Location Product the Year of Specific  Code Unit  Produced that Week | X=any value                              |
| CE0459<br>Label Kit<br>Ref:<br>21150538 | May 9,<br>2016 -<br>Present | CB B30 10 29 0964  Designates Designates Designates Designates Designates Manufacturing Reservoir Product Code The Year Of Specific Unit Produced that Week    | CBB301619XXXX-<br>Present<br>X=any value |