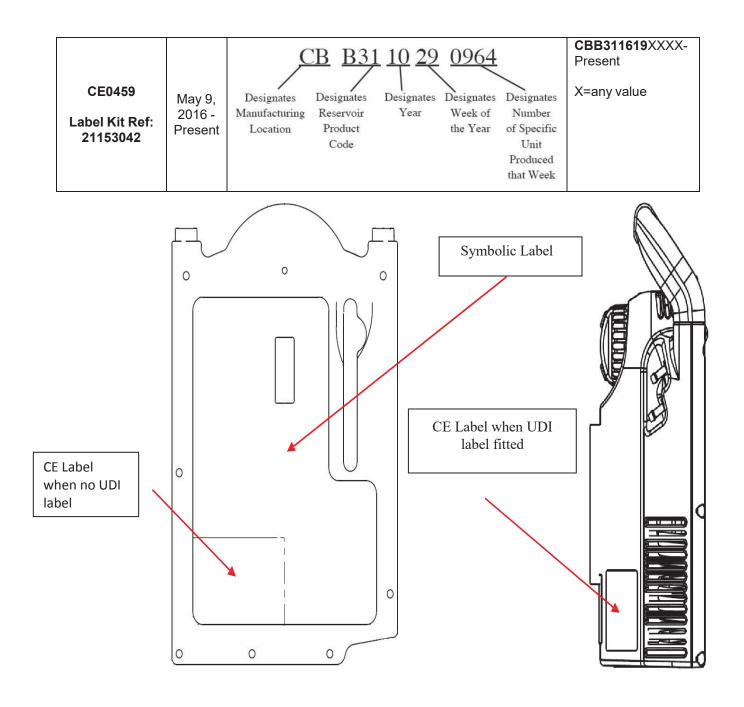

Ref 21174579 Rev D Page 5 of 11

| Companion Reservoirs                    | Date<br>Range                     | SN format                                                                                                                                                        | Range                                         |
|-----------------------------------------|-----------------------------------|------------------------------------------------------------------------------------------------------------------------------------------------------------------|-----------------------------------------------|
| CE0050<br>Label Kit<br>Ref:<br>21150541 | Prior<br>March<br>2010            | For Companion Reservoir units manufactured before March 2010, the serial number was five or eight numerical digits.                                              | All numerical only serial numbers.            |
| CE0029<br>Label Kit<br>Ref:<br>21152758 | March<br>2010 -<br>May 7,<br>2016 | Designates Designates Designates Designates Designates Manufacturing Reservoir Year Week of Number Location Product the Year of Specific Unit Produced that Week | CBB3010XXXXX-<br>CBB301618XXXX<br>X=any value |
| CE0459<br>Label Kit<br>Ref:<br>21152849 | May 9,<br>2016 -<br>Present       | Designates Designates Designates Designates Designates Manufacturing Reservoir Year Week of Number Location Product Code Unit Produced that Week                 | CBB301619XXXX-<br>Present<br>X=any value      |

Ref 21174579 Rev D Page 8 of 11

| Companion Portable                              | Date<br>Range                     | SN format                                                                                                                                                               | Range                                          |
|-------------------------------------------------|-----------------------------------|-------------------------------------------------------------------------------------------------------------------------------------------------------------------------|------------------------------------------------|
| (C1000/C1000T)  CE0050  Label Kit Ref: 21150701 | Prior<br>March<br>2010            | For Companion Portable units manufactured before March 2010, the serial number was five or eight numerical digits.                                                      | All numerical only serial numbers.             |
| CE0029<br>Label Kit Ref:<br>21131485            | March<br>2010 -<br>May 7,<br>2016 | CB B31 10 29 0964  Designates Designates Designates Designates Designates Manufacturing Reservoir Year Week of Number the Year of Specific Code Unit Produced that Week | CBB3110XXXXXX-<br>CBB311618XXXX<br>X=any value |
| CE0459<br>Label Kit Ref:<br>21152747            | May 9,<br>2016 -<br>Present       | CB B31 10 29 0964  Designates Designates Designates Designates Designates Manufacturing Reservoir Product Code Teach of Specific Unit Produced that Week                | CBB311619XXXX-<br>Present<br>X=any value       |