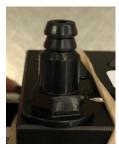

### **Aluminum Outlet Barb for the Spirit**

As of October 2018, the OCD Assembly will have an aluminum barb. The change is to meet an IEC 60601 3rd edition requirement. It also will stop a cannula fire at this fitting, to avoid progression to the Spirit. Aluminum barb Part number: 21328868 FITTING BARB, SPIRIT O2 OUTLET.

Figure 1. Spirit POC Plastic Barb

**CONTACT:** For technical questions or concerns, contact Technical Service:

USA: 800-482-2473

techservice.global@caireinc.com

Europe: +44 (0) 118 936 7060

techservice.global@caireinc.com