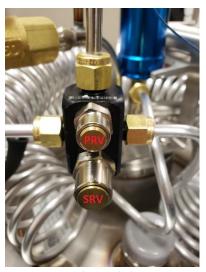

Figure 1.5

Ref 21494713 Rev A Page 4 of 5

1.6. Install the new Secondary Relief Valve (using 11/16" Wrench) and the retained Primary Relief Valve (using 9/16" Wrench) onto the new Economizer.
SRV torque value = 180 +/- 18 inch pounds, PRV torque value = 80-90 inch pounds. Install Economizer Assembly, tightening the 3 coil connections.