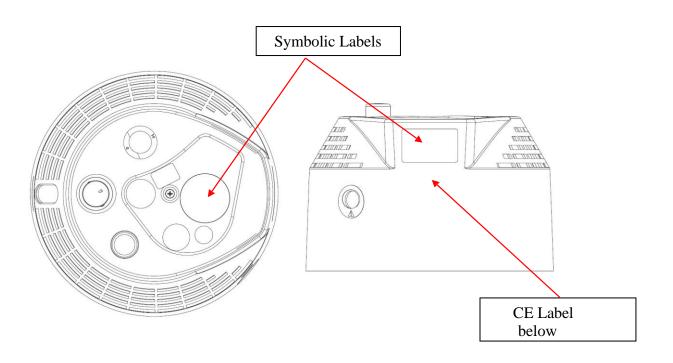

### **LOX Label Service Kits**

CAIRE has created new symbolic labels for all LOX reservoirs and portable units. Prior to this change, CAIRE maintained a large variety of LOX labels in stock due to the number of different languages throughout our markets. The use of symbolic labels on LOX reservoirs and portables will greatly reduce the number of labels that are currently required.

In Europe, when replacing labelling on any CAIRE medical device, it is a regulatory requirement that the number of the notified body who authorized the medical device at the time of manufacture not be modified. In order to assist our European customers, CAIRE Inc. has created service kits for each unit type. The service kits are specific to the appropriate CE markings that are required for each unit. The CE requirements are based on the model and the age of the device. The European kits will include a symbolic warning label, a reference guide for the symbols, and a replacement CE label. U.S. customers are not required to maintain CE labeling on LOX reservoirs and portables. Because of this, CAIRE has created separate U.S. label service kits that only include the symbolic warning label and a reference guide for the symbols.

symbols.

The tables below detail the applicable service kits for reservoirs and portable units. European customers can determine the age of manufacture by referencing each unit's serial number. Diagrams are also provided below that show the location where each label in the kit should be applied.