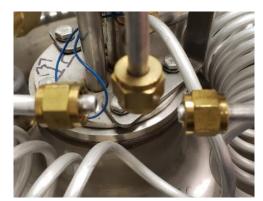

Figure 1.5

Ref 21494713 Rev A Page 4 of 5

1.6. Install the new Secondary Relief Valve (using 11/16" Wrench) and the retained Primary Relief Valve (using 9/16" Wrench) onto the new Economizer.
SRV torque value = 180 +/- 18 inch pounds, PRV torque value = 80-90 inch pounds. Install Economizer Assembly, tightening the 3 coil connections.