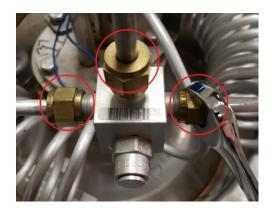

Figure 1.4

1.5. Remove Economizer Valve assembly using 9/16" Open End Wrench to loosen the three coil connections. Remove Primary Relief Valve from Economizer. (Note: Retain Primary Relief Valve, discard Economizer Assembly)