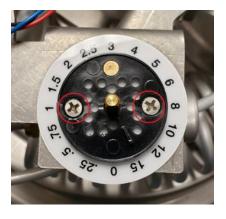

Figure 1.5

Ref 21494713 Rev A Page 4 of 5

1.6. Install the new Secondary Relief Valve (using 11/16" Wrench) and the retained Primary Relief Valve (using 9/16" Wrench) onto the new Economizer.
SRV torque value = 180 +/- 18 inch pounds, PRV torque value = 80-90 inch pounds. Install Economizer Assembly, tightening the 3 coil connections.