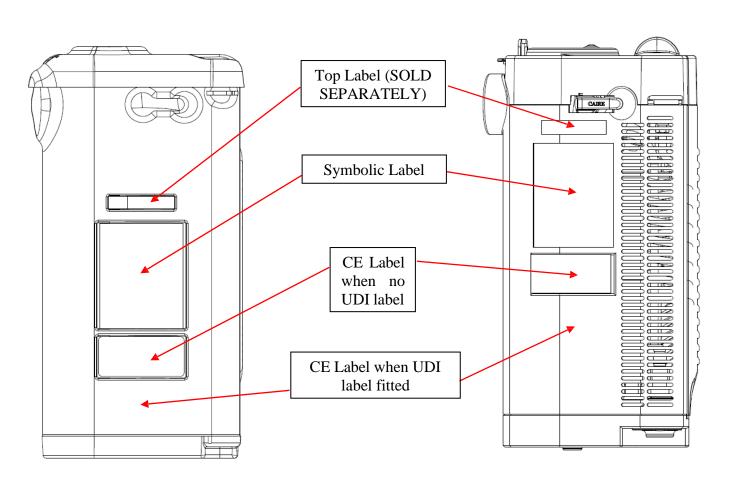

### **LOX Label Service Kits**

CAIRE has created new symbolic labels for all LOX reservoirs and portable units. Prior to this change, CAIRE maintained a large variety of LOX labels in stock due to the number of different languages throughout our markets. The use of symbolic labels on LOX reservoirs and portables will greatly reduce the number of labels that are currently required.

In Europe, when replacing labelling on any CAIRE medical device, it is a regulatory requirement that the number of the notified body who authorized the medical device at the time of manufacture not be modified. In order to assist our European customers, CAIRE Inc. has created service kits for each unit type. The service kits are specific to the appropriate CE markings that are required for each unit. The CE requirements are based on the model and the age of the device. The European kits will include a symbolic warning label, a reference guide for the symbols, and a replacement CE label. U.S. customers are not required to maintain CE labeling on LOX reservoirs and portables. Because of this, CAIRE has created separate U.S. label service kits that only include the symbolic warning label and a reference guide for the symbols.

symbols.

The tables below detail the applicable service kits for reservoirs and portable units. European customers can determine the age of manufacture by referencing each unit's serial number. Diagrams are also provided below that show the location where each label in the kit should be applied.