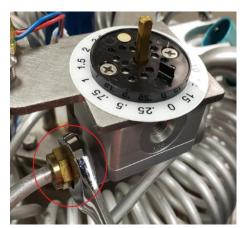

Figure 1.4

1.5. Remove Economizer Valve assembly using 9/16" Open End Wrench to loosen the three coil connections. Remove Primary Relief Valve from Economizer. (Note: Retain Primary Relief Valve, discard Economizer Assembly)