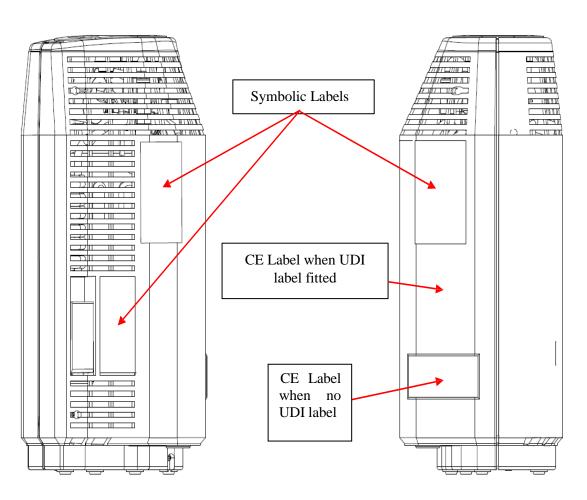

### **LOX Label Service Kits**

CAIRE has created new symbolic labels for all LOX reservoirs and portable units. Prior to this change, CAIRE maintained a large variety of LOX labels in stock due to the number of different languages throughout our markets. The use of symbolic labels on LOX reservoirs and portables will greatly reduce the number of labels that are currently required.

In Europe, when replacing labelling on any CAIRE medical device, it is a regulatory requirement that the number of the notified body who authorized the medical device at the time of manufacture not be modified. In order to assist our European customers, CAIRE Inc. has created service kits for each unit type. The service kits are specific to the appropriate CE markings that are required for each unit. The CE requirements are based on the model and the age of the device. The European kits will include a symbolic warning label, a reference guide for the symbols, and a replacement CE label. U.S. customers are not required to maintain CE labeling on LOX reservoirs and portables. Because of this, CAIRE has created separate U.S. label service kits that only include the symbolic warning label and a reference guide for the symbols.

symbols.

The tables below detail the applicable service kits for reservoirs and portable units. European customers can determine the age of manufacture by referencing each unit's serial number. Diagrams are also provided below that show the location where each label in the kit should be applied.