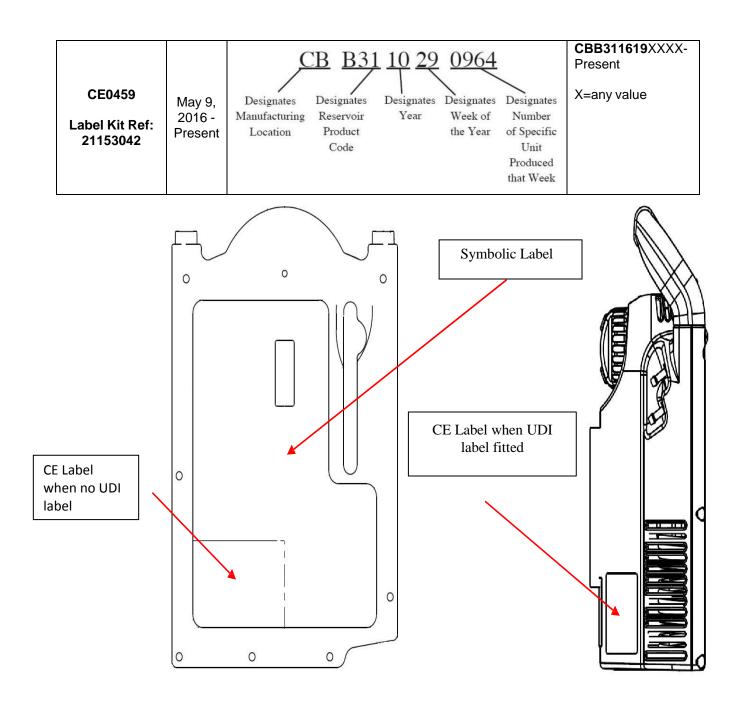

Ref 21174579 Rev D Page 2 of 11

Ref 21174579 Rev D Page 3 of 11

| Stroller /<br>Sprint / Hi-<br>Flow      | Date<br>Range               | SN format                                                                                                                                               | Range                                          |
|-----------------------------------------|-----------------------------|---------------------------------------------------------------------------------------------------------------------------------------------------------|------------------------------------------------|
|                                         | Prior<br>2006               | For Strollers and Sprints manufactured before 2006, the serial number was nine or ten numerical digits.                                                 | All numerical only serial numbers.             |
| CE0029<br>Label Kit<br>Ref:<br>21152754 | 2006 -<br>May 7,<br>2016    | CB B31 10 29 0964  Designates Designates Designates Designates Designates Manufacturing Reservoir Product Code The Year Week of Unit Produced that Week | CBB3106XXXXXX-<br>CBB311618XXXX<br>X=any value |
| CE0459<br>Label Kit<br>Ref:<br>21150537 | May 9,<br>2016 -<br>Present | CB B31 10 29 0964  Designates Designates Designates Designates Designates Manufacturing Reservoir Product Code The Year Week of Unit Produced that Week | CBB311619XXXX-<br>Present<br>X=any value       |

symbols.

The tables below detail the applicable service kits for reservoirs and portable units. European customers can determine the age of manufacture by referencing each unit's serial number. Diagrams are also provided below that show the location where each label in the kit should be applied.