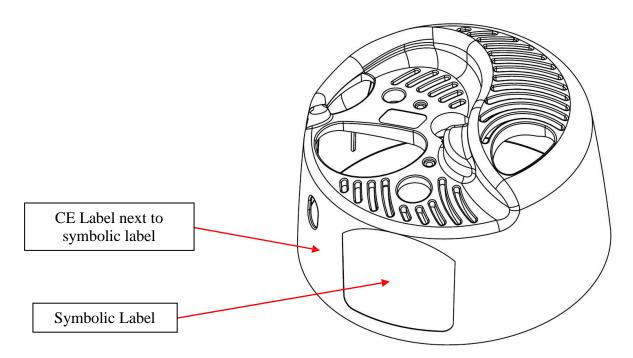

### **LOX Label Service Kits**

CAIRE has created new symbolic labels for all LOX reservoirs and portable units. Prior to this change, CAIRE maintained a large variety of LOX labels in stock due to the number of different languages throughout our markets. The use of symbolic labels on LOX reservoirs and portables will greatly reduce the number of labels that are currently required.

In Europe, when replacing labelling on any CAIRE medical device, it is a regulatory requirement that the number of the notified body who authorized the medical device at the time of manufacture not be modified. In order to assist our European customers, CAIRE Inc. has created service kits for each unit type. The service kits are specific to the appropriate CE markings that are required for each unit. The CE requirements are based on the model and the age of the device. The European kits will include a symbolic warning label, a reference guide for the symbols, and a replacement CE label. U.S. customers are not required to maintain CE labeling on LOX reservoirs and portables. Because of this, CAIRE has created separate U.S. label service kits that only include the symbolic warning label and a reference guide for the symbols.

symbols.

The tables below detail the applicable service kits for reservoirs and portable units. European customers can determine the age of manufacture by referencing each unit's serial number. Diagrams are also provided below that show the location where each label in the kit should be applied.