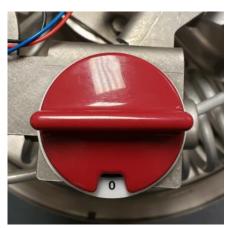

1.2. Remove Flow Control Valve Knob, and remove Flow Control Valve warming coil connection using 9/16" Open End Wrench.

(Note: Retain Flow Control Valve Knob)

Figure 1.2

1.3. Remove (2x) screws from Locking Plate, then remove the Flow Control Valve. (Note: Retain Locking Plate, Flow Control Decal, and Screws. Discard Flow Control Valve/SRV)