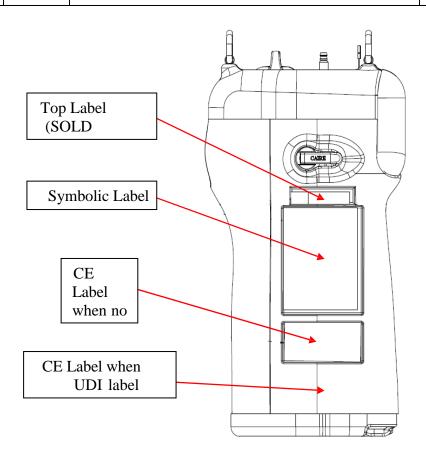

### **LOX Label Service Kits**

CAIRE has created new symbolic labels for all LOX reservoirs and portable units. Prior to this change, CAIRE maintained a large variety of LOX labels in stock due to the number of different languages throughout our markets. The use of symbolic labels on LOX reservoirs and portables will greatly reduce the number of labels that are currently required.

In Europe, when replacing labelling on any CAIRE medical device, it is a regulatory requirement that the number of the notified body who authorized the medical device at the time of manufacture not be modified. In order to assist our European customers, CAIRE Inc. has created service kits for each unit type. The service kits are specific to the appropriate CE markings that are required for each unit. The CE requirements are based on the model and the age of the device. The European kits will include a symbolic warning label, a reference guide for the symbols, and a replacement CE label. U.S. customers are not required to maintain CE labeling on LOX reservoirs and portables. Because of this, CAIRE has created separate U.S. label service kits that only include the symbolic warning label and a reference guide for the symbols.

symbols.

The tables below detail the applicable service kits for reservoirs and portable units. European customers can determine the age of manufacture by referencing each unit's serial number. Diagrams are also provided below that show the location where each label in the kit should be applied.