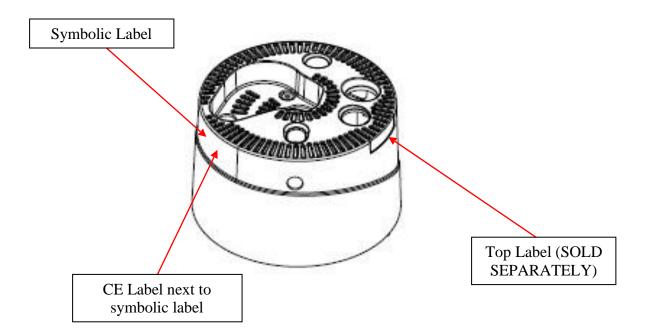

### **LOX Label Service Kits**

CAIRE has created new symbolic labels for all LOX reservoirs and portable units. Prior to this change, CAIRE maintained a large variety of LOX labels in stock due to the number of different languages throughout our markets. The use of symbolic labels on LOX reservoirs and portables will greatly reduce the number of labels that are currently required.

In Europe, when replacing labelling on any CAIRE medical device, it is a regulatory requirement that the number of the notified body who authorized the medical device at the time of manufacture not be modified. In order to assist our European customers, CAIRE Inc. has created service kits for each unit type. The service kits are specific to the appropriate CE markings that are required for each unit. The CE requirements are based on the model and the age of the device. The European kits will include a symbolic warning label, a reference guide for the symbols, and a replacement CE label. U.S. customers are not required to maintain CE labeling on LOX reservoirs and portables. Because of this, CAIRE has created separate U.S. label service kits that only include the symbolic warning label and a reference guide for the symbols.

symbols.

The tables below detail the applicable service kits for reservoirs and portable units. European customers can determine the age of manufacture by referencing each unit's serial number. Diagrams are also provided below that show the location where each label in the kit should be applied.