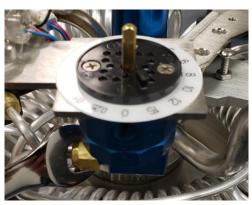

1.2. Remove Flow Control Valve Knob, and remove Flow Control Valve warming coil connection using 9/16" Open End Wrench.

(Note: Retain Flow Control Valve Knob)

Figure 1.2

1.3. Remove (2x) screws from Locking Plate, then remove the Flow Control Valve. (Note: Retain Locking Plate, Flow Control Decal, and Screws. Discard Flow Control Valve/SRV)