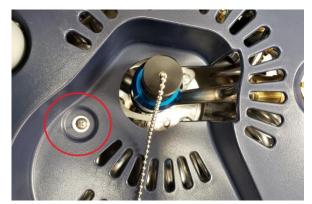

#### 1. Retrofit Kit Procedure:

Caution: The unit must be empty, warm and vented before starting procedure.

Ref 21494713 Rev A Page 2 of 5

1.1. Remove Top Shroud using Phillips Head #1 Screwdriver.

Figure 1.1

1.2. Remove Flow Control Valve Knob, and remove Flow Control Valve warming coil connection using 9/16" Open End Wrench.

(Note: Retain Flow Control Valve Knob)

Figure 1.2

1.3. Remove (2x) screws from Locking Plate, then remove the Flow Control Valve. (Note: Retain Locking Plate, Flow Control Decal, and Screws. Discard Flow Control Valve/SRV)