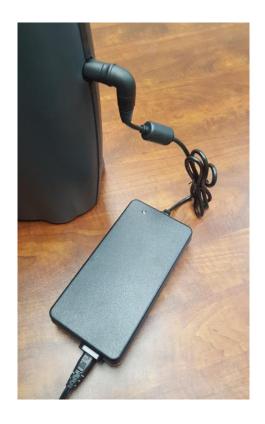

Step 1: Insert the AC power supply cord securely into the External Power Receptacle on the right side of the device.

Ref 21336031 Rev A Page 1 of 3

Step 2: If your power supply has three pins, plug the AC power cord into a grounded AC outlet. If your supply has a two pin plug, plug the AC cord into a grounded or non-grounded AC outlet.