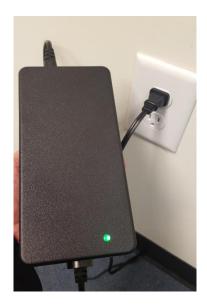

Step 1: Insert the AC power supply cord securely into the External Power Receptacle on the right side of the device.

Ref 21336031 Rev A Page 1 of 3

Step 2: If your power supply has three pins, plug the AC power cord into a grounded AC outlet. If your supply has a two pin plug, plug the AC cord into a grounded or non-grounded AC outlet.