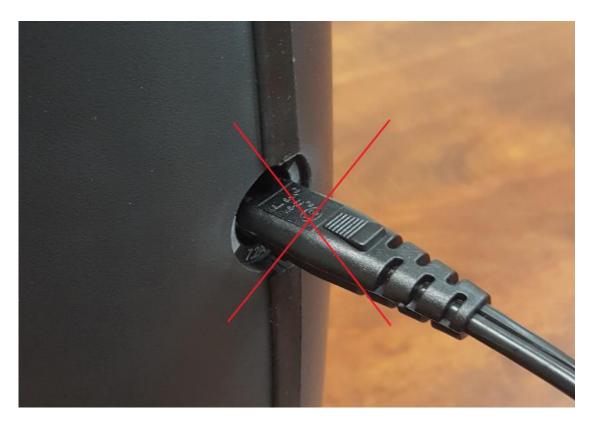

NOTE: The AC power cord cannot plug directly into Power Receptacle on side of the Eclipse 5. Doing so will damage the unit.

Ref 21336031 Rev A Page 2 of 3

**CONTACT:** For technical questions or concerns, contact Technical Service: