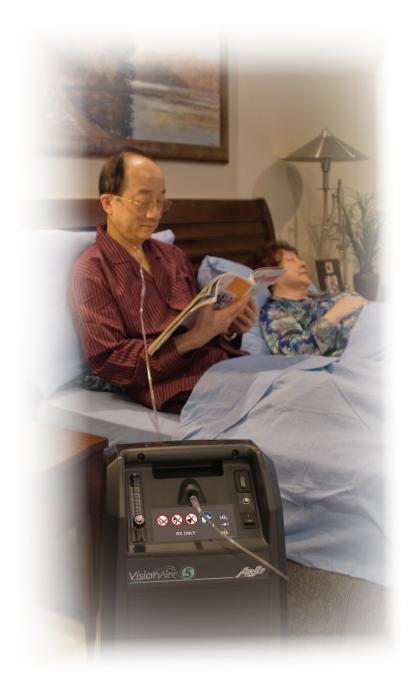

## The foundation of your patients' oxygen therapy

## Compact and lightweight oxygen delivery -

The VisionAire 5 has been completely redesigned to be state-of-the-art, meeting all current compliance standards with quality engineering and reliability.

#### **Promotes patient satisfaction**

- Effective oxygen delivery—up to 95.5% concentration from 1.0 to 5.0 LPM, meeting a wide variety of patient prescriptions
- Quiet—you will hardly know this lightweight and compact device is there
- Energy efficient—reduced power consumption to minimize the burden on the patient's energy bill