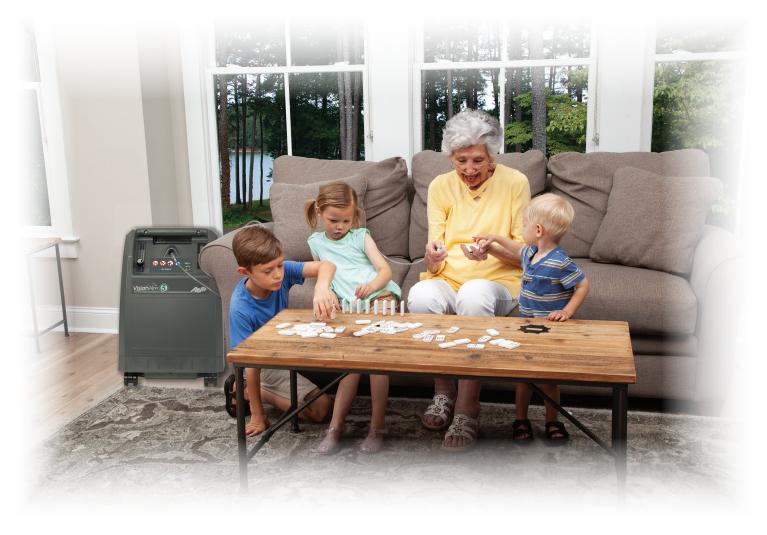

## The foundation of your patients' oxygen therapy

## Compact and lightweight oxygen delivery -

The VisionAire 5 has been completely redesigned to be state-of-the-art, meeting all current compliance standards with quality engineering and reliability.

#### **Promotes patient satisfaction**

- Effective oxygen delivery—up to 95.5% concentration from 1.0 to 5.0 LPM, meeting a wide variety of patient prescriptions
- Quiet—you will hardly know this lightweight and compact device is there
- Energy efficient—reduced power consumption to minimize the burden on the patient's energy bill