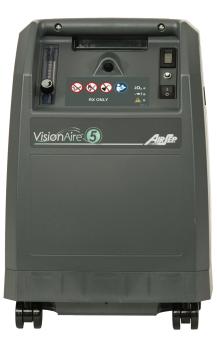

# **VisionAire**<sup>™</sup> **5**Stationary Oxygen Concentrator

TIME-PROVEN DESIGN
PATIENT SATISFACTION
EASE OF SERVICE

## Compact and lightweight oxygen delivery -

The VisionAire 5 has been completely redesigned to be state-of-the-art, meeting all current compliance standards with quality engineering and reliability.