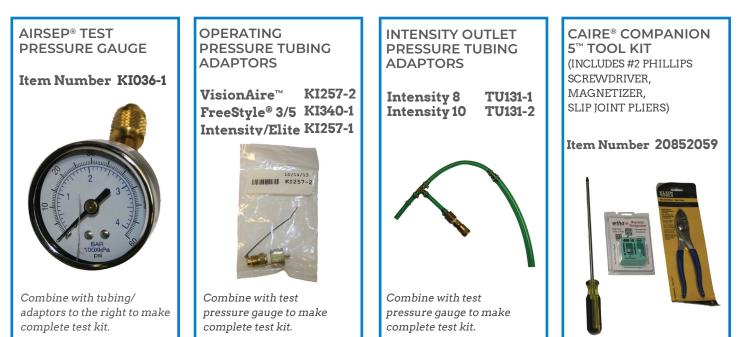

### SERVICE EQUIPMENT

CAIRE Contact Information: Providers Toll Free 1.800.482.2473 Patients Toll Free 1.877.704.0878 www.cairemedical.com

SEE PRODUCT WARRANTY STATEMENT FOR COMPLETE INFORMATION. Please consult the applicable product instructions for use for product indications, contraindications, warnings, precautions, and detailed safety information. © Copyright 2019 CAIRE Inc. All Rights Reserved.