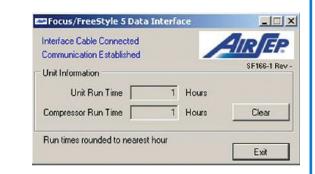

## AIRSEP<sup>®</sup> FREESTYLE<sup>®</sup> AND FOCUS<sup>™</sup>HOUR METER SOFTWARE

Compatible With: AirSep® Focus™, FreeStyle® 3, FreeStyle® 5

#### Item Number KI406-1