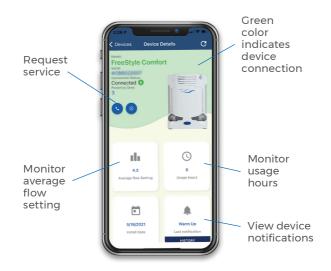

Access your information 24/7 to help ensure your therapy is on track.

## YOUR CARE AT YOUR FINGERTIPS

- Free mobile app for iOS, Android or Surface
- Secure, cloud-based technology
- Collects key data from your oxygen devices
- Access device features and user manual
- Quick set up and easy to use

# CONNECTIONS ON YOUR TERMS

- Provide access to family members for additional support
- Request service from provider whenever you need it
- Automated notifications sent in seconds

## CRITICAL DATA TO STAY ON TOP OF YOUR THERAPY

## NEVER BE OUT OF TOUCH

- myCAIRE-enabled concentrator passes information to your smart device via wireless connectivity, updating every 11 seconds
- Smart device transmits the information to your care team via WiFi or mobile data