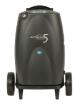

#### **Eclipse 5**®

- > Use as a portable or stationary oxvgen concentrator
- > Pulse dose flow 1-9
- > Continuous flow 0.5-3.0 LPM
- > Smart O2 delivery