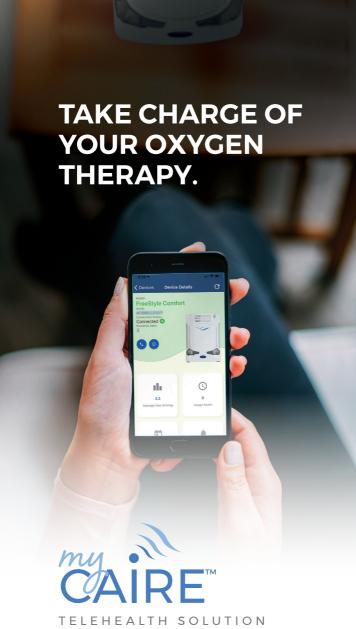

Access your information 24/7 to help ensure your therapy is on track.

## YOUR CARE AT YOUR FINGERTIPS

- Free mobile app for iOS, Android or Surface
- Secure, cloud-based technology
- Collects key data from your oxygen devices
- Access device features and user manual
- Quick set up and easy to use

## CRITICAL DATA TO STAY ON TOP OF YOUR THERAPY