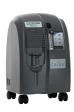

### Companion 5<sup>™</sup>

- > Stationary oxygen concentrator
- > Continuous flow 0.5-5 LPM
- > Simple user interface
- Proven performance and reliability