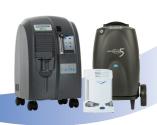

## Connect with the oxygen concentrator that's right for your therapy.

myCAIRE is compatible with our leading portable, transportable and stationary concentrators.

### FreeStyle® Comfort®

- > Portable oxygen concentrator
- > Pulse dose flow 1-5
- > Smart O2 delivery
- Unmatched comfort and convenience
- > Durable design

#### **Eclipse 5**®

- > Use as a portable or stationary oxvgen concentrator
- > Pulse dose flow 1-9
- > Continuous flow 0.5-3.0 LPM
- > Smart O2 delivery

### Companion 5<sup>™</sup>

- > Stationary oxygen concentrator
- > Continuous flow 0.5-5 LPM
- > Simple user interface
- Proven performance and reliability