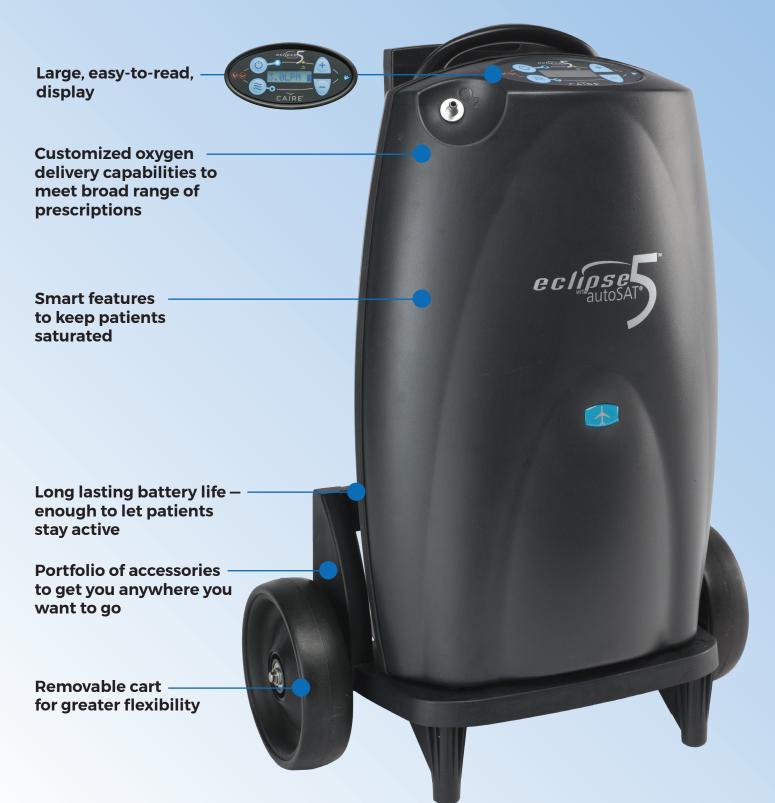

## **Clinically-Effective Oxygen Delivery**

#### Smart technology to ensure saturation

autoSAT® Automatic adjustment to patient's respiratory rate Adjustable Rise Time Maximizing inhaled oxygen UltraSense® Sensitive breath detection technology myCAIRE™ Telehealth solution

Continuous or pulse dose delivery to meet patients' needs With 6 continuous flow settings up to 3 LPM and 9 pulse flow settings up to

192 mL bolus, the Eclipse 5 serves a wide range of patients.

#### Compact and Transportable

Only 18.7 lbs, with an easy-to-attach traveling cart with telescoping handle and durable wheels.

### Extended Battery Life

Over 5 hours of battery life with ability to recharge while plugged into DC power at most settings.

#### Easy-to-Read Display

Large fonts and LCD display in LPM or mL for more accurate prescription verification.

| -             | 1           | <u>ର</u> |
|---------------|-------------|----------|
| $\overline{}$ | 1           |          |
|               | $\langle  $ | h        |
| 11            | N           | r -      |