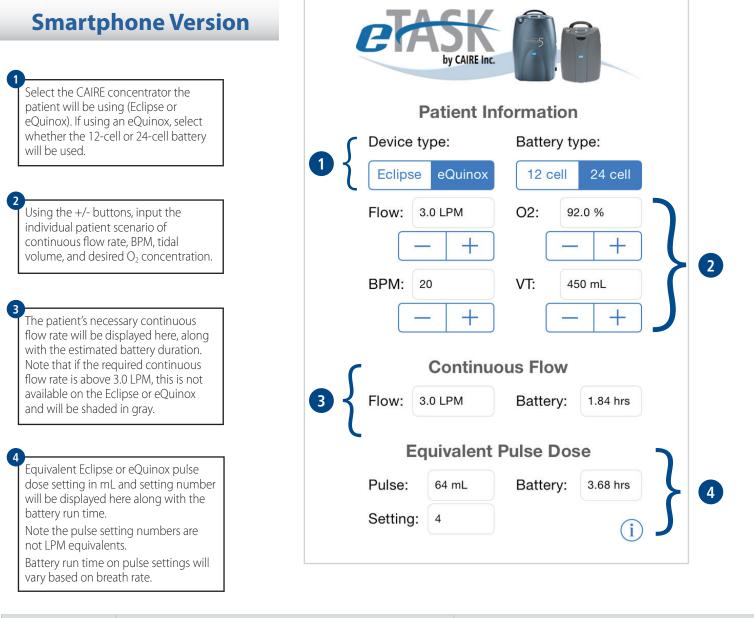

## Use eTASK with SeQual<sup>®</sup> Eclipse and eQuinox<sup>™</sup> Transportable Oxygen Concentrators

To better assist in titration knowledge, CAIRE has developed eTASK, an interactive software program and smart phone application. By targeting consistent FiO2 levels, CAIRE's eTASK quickly illustrates the conversion between continuous flow and pulse dose therapy with autoSAT. Targeting FiO2s is critical to effective oxygenation, a challenge for ambulating patients due to their changing respiratory rates. eTASK also calculates battery durations based on the necessary flow rate and the patient's breath rate.

## Windows® Version

| Variable Entry                       |        | <u>Titrate to Saturate</u><br><u>Continuous Flow</u>                                                                                                                                                                                                                                                                                                                                                                                                                                                     |                                | <u>Equivalent Pul</u>                            | Equivalent Pulse Dose     |  |
|--------------------------------------|--------|----------------------------------------------------------------------------------------------------------------------------------------------------------------------------------------------------------------------------------------------------------------------------------------------------------------------------------------------------------------------------------------------------------------------------------------------------------------------------------------------------------|--------------------------------|--------------------------------------------------|---------------------------|--|
| Continuous Flow (LPM):               | 3.0 🜲  | Flow:                                                                                                                                                                                                                                                                                                                                                                                                                                                                                                    | 3.0 LPM                        | Pulse Dose Setting:                              | 56 mL                     |  |
| Breaths Per Minute:                  | 20     | Est. Battery Life:                                                                                                                                                                                                                                                                                                                                                                                                                                                                                       | 1.30 hrs                       | Pulse Setting Number:                            | 3.5                       |  |
| VT (mL):                             | 500    | 3                                                                                                                                                                                                                                                                                                                                                                                                                                                                                                        |                                | Est. Battery Life:                               | 3.61 hrs                  |  |
| Concentrator O2 (%):<br>Device Type: | 92.0 ÷ | IMPORTANT<br>For use only with the SeQual Eclipse and eQuinox. Not for clinical use with other devices. For use only under the supervision<br>of a medical professional. Equivalent pulse calculations are for reference only. Pulse dose should not be prescribed without<br>the patient being evaluated by a physician or therapist to determine its effectiveness. Battery durations are typical operation<br>times for a new battery. Durations may decrease with age, temperature, and breath rate. |                                |                                                  |                           |  |
| Battery Type:                        | •      | the patient being evalu                                                                                                                                                                                                                                                                                                                                                                                                                                                                                  | ated by a physician or therapi | ist to determine its effectiveness. Battery dura | ations are typical operat |  |

Battery run time on pulse settings will vary based on breath rate.