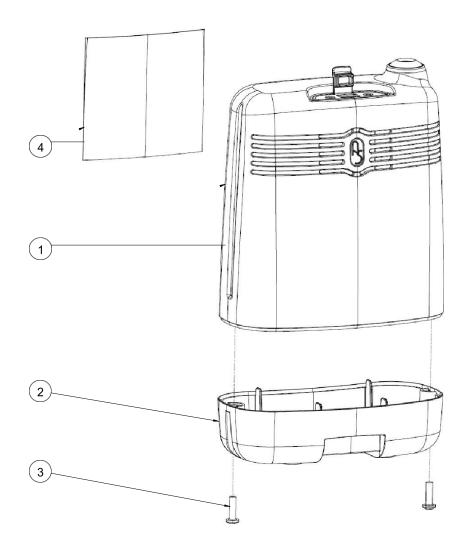

## Focus<sup>™</sup>

Figure 1: Focus Housing

| Item Number | Description    | Quantity | Bubble<br>Seq No |
|-------------|----------------|----------|------------------|
| CA303-1S    | HOUSING, UPPER | 1        | 1                |
| CA304-1S    | HOUSING, LOWER | 1        | 2                |
| SC110-1     | SCREW, HOUSING | 2        | 3                |
| LA417-1     | LABEL, WARNING | 1        | 4                |

Figure 1: Focus Housing

- 1 PN 20702481 Rev E