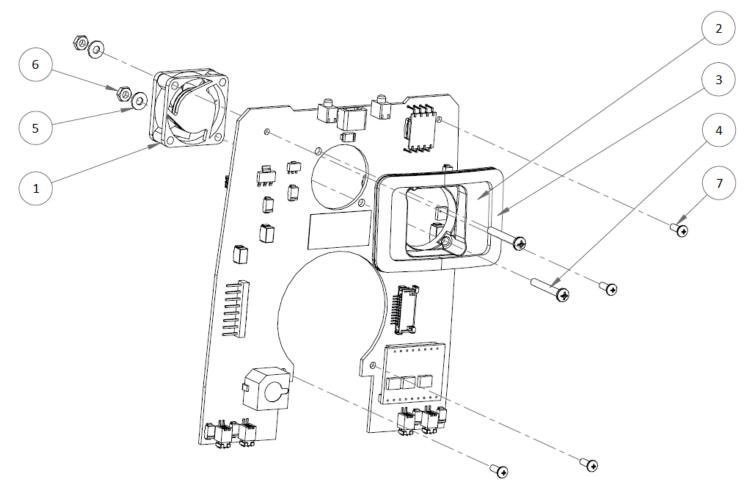

## Focus<sup>™</sup>

**Figure 1: Focus Circuit Board** 

| Item Number | Description          | Quantity | Bubble<br>Seq No |
|-------------|----------------------|----------|------------------|
| FN051-1     | FAN                  | 1        | 1                |
| CA330-1     | EXHAUST DUCT         | 1        | 2                |
| FO161-1     | FOAM, EXHAUST DUCT   | 1        | 3                |
| SC129-1     | SCREW, EXHAUST DUCT  | 2        | 4                |
| WA058-1     | WASHER, EXHAUST DUCT | 2        | 5                |
| NU042-1     | NUT, EXHAUST DUCT    | 2        | 6                |
| SC090-3     | SCREW, CIRCUIT BOARD | 4        | 7                |

Figure 2: Focus Circuit Board

2 PN 20702481 Rev E