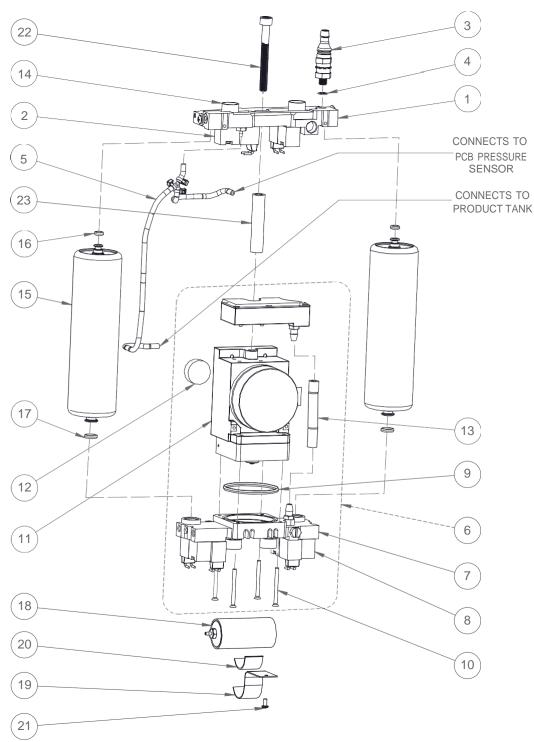

## Focus<sup>™</sup>

Figure 3: Focus PSA System

| Item Number | Description                                           | Quantity | Bubble<br>Seq No |
|-------------|-------------------------------------------------------|----------|------------------|
| MA231-1S    | MANIFOLD ASSY, PRODUCT (Includes # 2-5, 14)           | 1        | 1                |
| VA557-2     | VALVE, EQ/OCD (Includes Screws)                       | 2        | 2                |
| F0732-1S    | FITTING, O2 OUTLET                                    | 1        | 3                |
| GS027-1     | GASKET, O2 OUTLET                                     | 1        | 4                |
| TU196-1S    | TUBING ASSY                                           | 1        | 5                |
| S0317-1S    | COMPRESSOR/FEED/WASTE MANIFOLD ASSY (Includes # 7-14) | 1        | 6                |
| MA213-1S    | MANIFOLD ASSY, FEED/WASTE (Includes # 8)              | 1        | 7                |
| VA557-1     | VALVE, FEED/WASTE (Includes Screws)                   | 4        | 8                |
| OR025-2     | O-RING, COMPRESSOR SEAL                               | 1        | 9                |
| SC103-2     | SCREW, COMPRESSOR                                     | 4        | 10               |
| CO383-1S    | COMPRESSOR ASSY (Includes # 12)                       | 1        | 11               |
| FI171-1     | FILTER, COMPRESSOR INLET                              | 1        | 12               |
| TU055-022S  | TUBING, 1/4" OD, COMPRESSOR                           | 1        | 13               |
| MO024-2     | MOUNT, VIBRATION                                      | 4        | 14               |
| BE209-1S    | SIEVE BED SET (Includes # 16, 17)                     | 1        | 15               |
| OR027-1     | O-RING, 3.5MM ID, 6.5MM OD                            | 2        | 16               |
| OR027-2     | O-RING, 6.0MM ID, 9.0MM OD                            | 2        | 17               |
| TA177-1S    | TANK ASSY, PRODUCT                                    | 1        | 18               |
| BK193-1     | BRACKET, PRODUCT TANK                                 | 1        | 19               |
| MI269-1     | NEOPRENE TAPE, PRODUCT TANK                           | 1        | 20               |
| SC090-4     | SCREW, PRODUCT TANK                                   | 1        | 21               |
| SC105-3     | SCREW, PSA SYSTEM                                     | 1        | 22               |
| MI318-1     | SPACER, PSA SYSTEM                                    | 1        | 23               |

3 PN 20702481 Rev E

## **Focus**<sup>TM</sup>

Figure 3: Focus PSA System