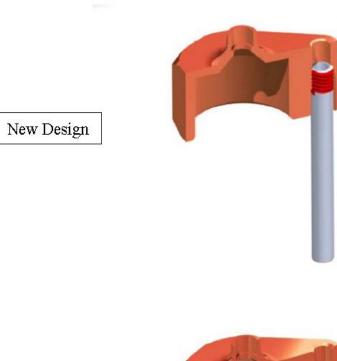

## SERVICE BULLETIN

PN: 20812798

**RELEASE DATE:** March 15, 2019

**REVISION DATE(S):** May 13, 2014 (rev A), March 15, 2019 (rev B)

MODEL: CAIRE HELIOS Marathon H850

**ISSUE:** Vent Valve Tube Assembly

**NOTES:** The vent valve tube have a threaded connection to the QDV adapter as

part of rolling changes to the HELiOS Marathon H850. This is a design improvement to the previous pressed-in connection that will make a more secure connection between the vent valve tube and the adapter. This is not

a field replaceable component. This change will not affect the

performance of the unit in any way.

Ref 20812798 Rev B Page 1 of 3

## The new part number for this assembly is: 20660433

Old Design

Ref 20812798 Rev B Page 2 of 3

**CONTACT:** For technical questions or concerns, contact Technical Service:

USA: 800-482-2473

www.cairemedical.com