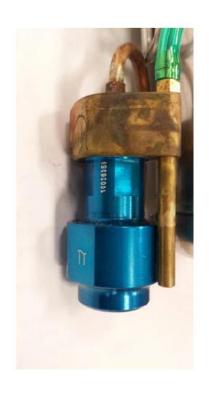

## The new part number for this assembly is: 20660433

Old Design

Ref 20812798 Rev B Page 2 of 3

**CONTACT:** For technical questions or concerns, contact Technical Service:

USA: 800-482-2473

www.cairemedical.com