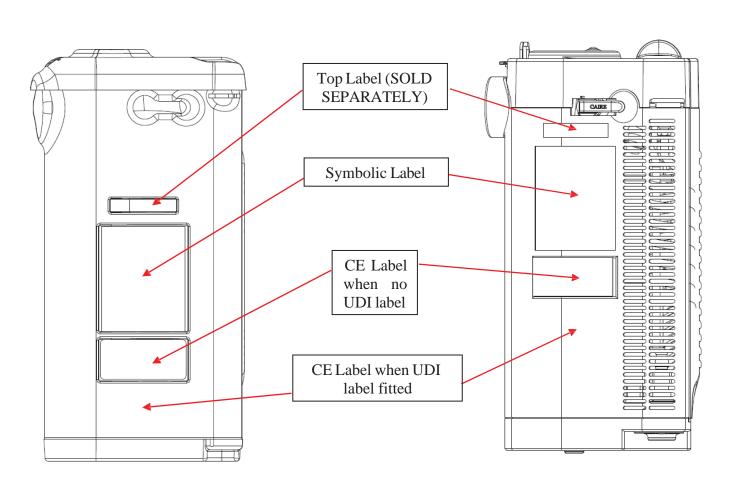

The tables below detail the applicable service kits for reservoirs and portable units. European customers can determine the age of manufacture by referencing each unit's serial number. Diagrams are also provided below that show the location where each label in the kit should be applied.