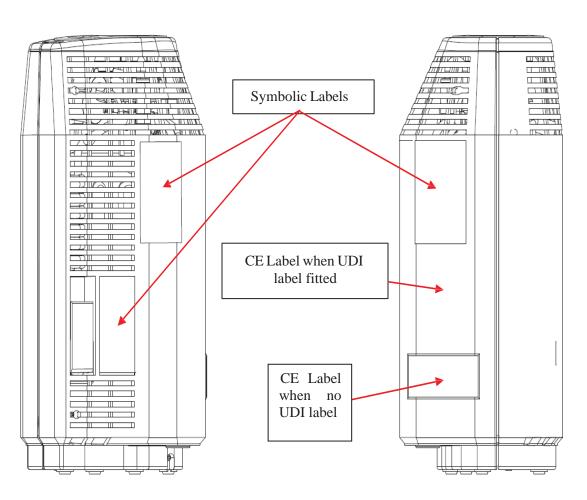

The tables below detail the applicable service kits for reservoirs and portable units. European customers can determine the age of manufacture by referencing each unit's serial number. Diagrams are also provided below that show the location where each label in the kit should be applied.