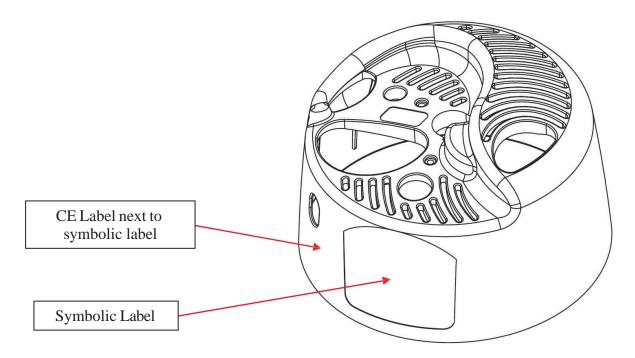

The tables below detail the applicable service kits for reservoirs and portable units. European customers can determine the age of manufacture by referencing each unit's serial number. Diagrams are also provided below that show the location where each label in the kit should be applied.