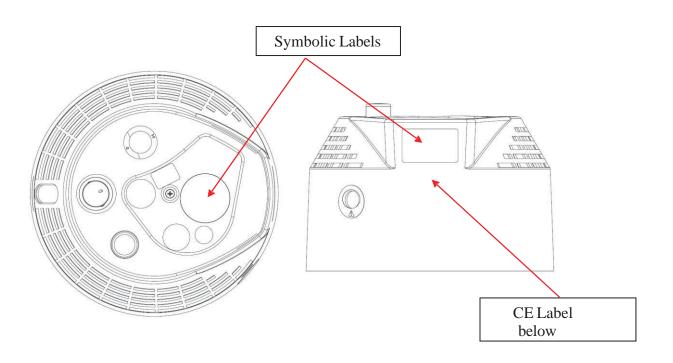

The tables below detail the applicable service kits for reservoirs and portable units. European customers can determine the age of manufacture by referencing each unit's serial number. Diagrams are also provided below that show the location where each label in the kit should be applied.