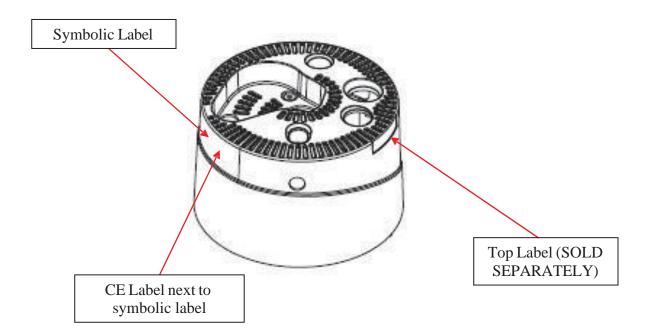

The tables below detail the applicable service kits for reservoirs and portable units. European customers can determine the age of manufacture by referencing each unit's serial number. Diagrams are also provided below that show the location where each label in the kit should be applied.