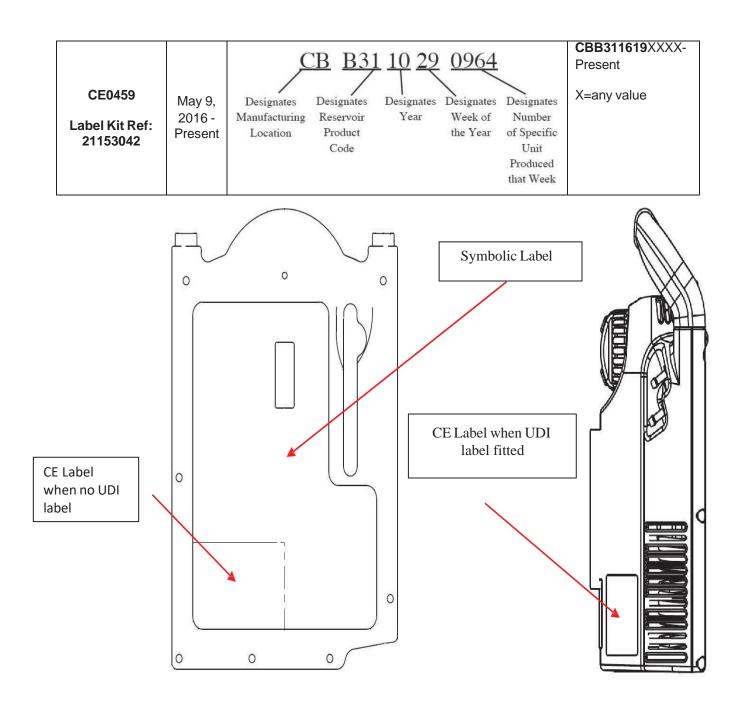

## **European Kits:**

| Liberator                               | Date<br>Range               | SN format                                                                                                                                                                                                                                                                                                                                                                                                                                                                                                                                                                                                                                                                                                                                                                                                                                                                                                                                                                                                                                                                                                                                                                                                                                                                                                                                                                                                                                                                                                                                                                                                                                                                                                                                                                                                                                                                                                                                                                                                                                                                                                                      | Range                                    |
|-----------------------------------------|-----------------------------|--------------------------------------------------------------------------------------------------------------------------------------------------------------------------------------------------------------------------------------------------------------------------------------------------------------------------------------------------------------------------------------------------------------------------------------------------------------------------------------------------------------------------------------------------------------------------------------------------------------------------------------------------------------------------------------------------------------------------------------------------------------------------------------------------------------------------------------------------------------------------------------------------------------------------------------------------------------------------------------------------------------------------------------------------------------------------------------------------------------------------------------------------------------------------------------------------------------------------------------------------------------------------------------------------------------------------------------------------------------------------------------------------------------------------------------------------------------------------------------------------------------------------------------------------------------------------------------------------------------------------------------------------------------------------------------------------------------------------------------------------------------------------------------------------------------------------------------------------------------------------------------------------------------------------------------------------------------------------------------------------------------------------------------------------------------------------------------------------------------------------------|------------------------------------------|
|                                         | Prior<br>2006               | For Liberators manufactured before 2006, the serial number was nine or ten numerical digits.                                                                                                                                                                                                                                                                                                                                                                                                                                                                                                                                                                                                                                                                                                                                                                                                                                                                                                                                                                                                                                                                                                                                                                                                                                                                                                                                                                                                                                                                                                                                                                                                                                                                                                                                                                                                                                                                                                                                                                                                                                   | All numerical only serial numbers.       |
| CE0029                                  |                             | CB B30 10 29 0964                                                                                                                                                                                                                                                                                                                                                                                                                                                                                                                                                                                                                                                                                                                                                                                                                                                                                                                                                                                                                                                                                                                                                                                                                                                                                                                                                                                                                                                                                                                                                                                                                                                                                                                                                                                                                                                                                                                                                                                                                                                                                                              | CBB3006XXXXXX-<br>CBB301618XXXX          |
| Label Kit<br>Ref:<br>21152753           | 2006 -<br>May 7,<br>2016    | Designates Designates Designates Designates  Manufacturing Reservoir Year Week of Number  Location Product Code that Week  The Year Designates  | X=any value                              |
| CE0459<br>Label Kit<br>Ref:<br>21150538 | May 9,<br>2016 -<br>Present | CB B30 10 29 0964  Designates Designates Designates Designates Designates Manufacturing Location Product Code The Year Designates De | CBB301619XXXX-<br>Present<br>X=any value |

Ref 21174579 Rev E Page 2 of 11

Ref 21174579 Rev E Page 3 of 11

| Stroller /<br>Sprint / Hi-<br>Flow      | Date<br>Range               | SN format                                                                                                                                                                                                                                                                                                                                                                                                                                                                                                                                                                                                                                                                                                                                                                                                                                                                                                                                                                                                                                                                                                                                                                                                                                                                                                                                                                                                                                                                                                                                                                                                                                                                                                                                                                                                                                                                                                                                                                                                                                                                                                                      | Range                                          |
|-----------------------------------------|-----------------------------|--------------------------------------------------------------------------------------------------------------------------------------------------------------------------------------------------------------------------------------------------------------------------------------------------------------------------------------------------------------------------------------------------------------------------------------------------------------------------------------------------------------------------------------------------------------------------------------------------------------------------------------------------------------------------------------------------------------------------------------------------------------------------------------------------------------------------------------------------------------------------------------------------------------------------------------------------------------------------------------------------------------------------------------------------------------------------------------------------------------------------------------------------------------------------------------------------------------------------------------------------------------------------------------------------------------------------------------------------------------------------------------------------------------------------------------------------------------------------------------------------------------------------------------------------------------------------------------------------------------------------------------------------------------------------------------------------------------------------------------------------------------------------------------------------------------------------------------------------------------------------------------------------------------------------------------------------------------------------------------------------------------------------------------------------------------------------------------------------------------------------------|------------------------------------------------|
|                                         | Prior<br>2006               | For Strollers and Sprints manufactured before 2006, the serial number was nine or ten numerical digits.                                                                                                                                                                                                                                                                                                                                                                                                                                                                                                                                                                                                                                                                                                                                                                                                                                                                                                                                                                                                                                                                                                                                                                                                                                                                                                                                                                                                                                                                                                                                                                                                                                                                                                                                                                                                                                                                                                                                                                                                                        | All numerical only serial numbers.             |
| CE0029<br>Label Kit<br>Ref:<br>21152754 | 2006 -<br>May 7,<br>2016    | CB B31 10 29 0964  Designates Designates Designates Designates Designates Manufacturing Reservoir Year Week of Number the Year of Specific Unit Produced that Week                                                                                                                                                                                                                                                                                                                                                                                                                                                                                                                                                                                                                                                                                                                                                                                                                                                                                                                                                                                                                                                                                                                                                                                                                                                                                                                                                                                                                                                                                                                                                                                                                                                                                                                                                                                                                                                                                                                                                             | CBB3106XXXXXX-<br>CBB311618XXXX<br>X=any value |
| CE0459<br>Label Kit<br>Ref:<br>21150537 | May 9,<br>2016 -<br>Present | CB B31 10 29 0964  Designates Des | CBB311619XXXX-<br>Present<br>X=any value       |