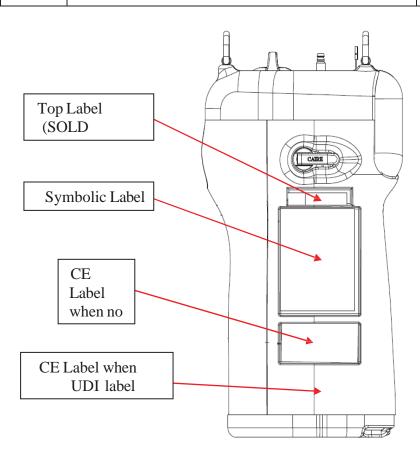

The tables below detail the applicable service kits for reservoirs and portable units. European customers can determine the age of manufacture by referencing each unit's serial number. Diagrams are also provided below that show the location where each label in the kit should be applied.