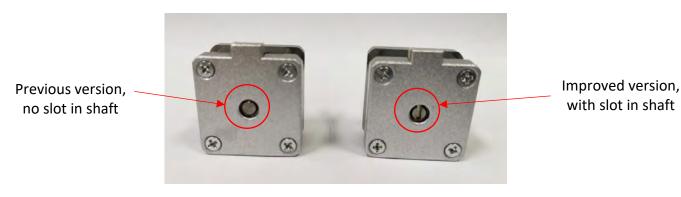

implemented the addition of an M3 securing screw to the shaft on the stepper motor used in our ATF parts (see figures 2 and 3 below for details). This change will further enhance the strength and stability of the component. Table 1. below lists current ATF assemblies affected by

## Service Bulletin

Figure 2 – Underside of stepper motor

Improved version, with screw in shaft

Figure 3 – Top side of stepper motor

**CONTACT:** For technical questions or concerns, contact Technical Service: