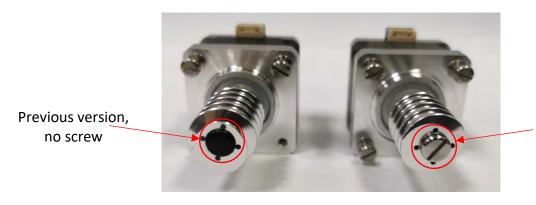

implemented the addition of an M3 securing screw to the shaft on the stepper motor used in our ATF parts (see figures 2 and 3 below for details). This change will further enhance the strength and stability of the component. Table 1. below lists current ATF assemblies affected by

## Service Bulletin

Figure 2 – Underside of stepper motor

Improved version, with screw in shaft

Figure 3 – Top side of stepper motor

**CONTACT:** For technical questions or concerns, contact Technical Service: