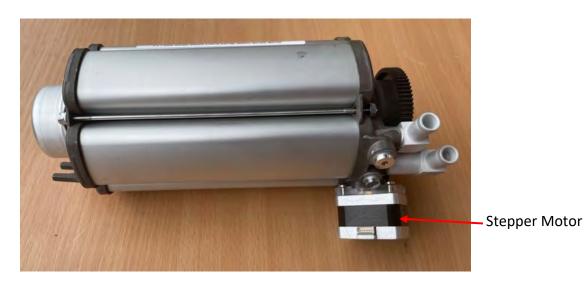

implemented the addition of an M3 securing screw to the shaft on the stepper motor used in our ATF parts (see figures 2 and 3 below for details). This change will further enhance the strength and stability of the component. Table 1. below lists current ATF assemblies affected by

this change.

Figure 1 - ATF Assembly

| ATF Part Number         | Equipment |
|-------------------------|-----------|
| 4829V-SEQ               | eQuinox   |
| 20626702 (all versions) | Eclipse   |

Table 1 - Parts affected